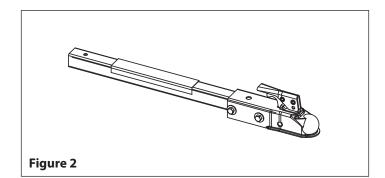

## ASSEMBLY INSTRUCTIONS:

Tools needed - (2) 13mm wrenches, (2) 16mm wrenches

- 1. Slide the spacer plates (16845) in between the tongue and coupler on each side. When properly installed, the spacer plates should be flush with the coupler and bottom side of the tongue. Attach the coupler (TK133) to the tongue tube (16841) using the (2) M10 x 80 bolts provided, M10 washers on each side, and (2) M10 nyloc nuts. **SEE FIGURE 1**
- 2. Tighten bolts to squeeze the coupler together to keep it from moving. **SEE FIGURE 2**
- 3. Remove the M8 x 60 bolt from the coupling tube on the trailer and pull the original tongue out of the trailer. Slide the new ball hitch tongue into the coupler, install the M8 x 60 bolt and tighten. **SEE FIGURE 3**