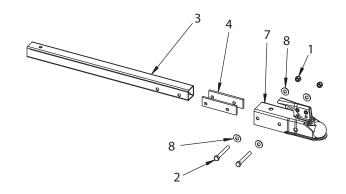

DOUBLE CHECK ASSEMBLY STEPS TO BE CERTAIN YOU HAVE CORRECTLY ASSEMBLED THIS PRODUCT.

| KEY # | PART #     | DESCRIPTION                                   | QTY. |
|-------|------------|-----------------------------------------------|------|
| 1     | W1265V0903 | NUT M10 HNYLK GR8.8 ZN                        | 2    |
| 2     | 24144      | BOLT M10 X 1.5 X 80 HH GR8.8 ZN               | 2    |
| 3     | 16841      | TONGUE TUBE BALL HITCH                        | 1    |
| 4     | 16845      | SPACER HITCH PLATE                            | 2    |
| 5     | 16861M     | INSERTION BAG TX112 METRIC                    | 1    |
| 6     | OMTX112    | OWNERS MANUAL TX112 HITCH KIT                 | 1    |
| 7     | TK133      | HITCH, 2 INCH BALL ADAPTER WITH<br>ADDED HOLE | 1    |
| 8     | 19905      | WASHER 10MM X 20MM X 2MM GR 8.8 ZN            | 4    |