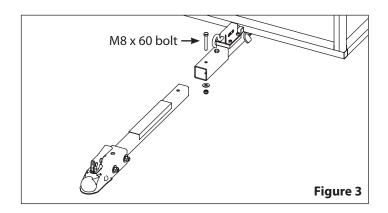

## ASSEMBLY INSTRUCTIONS:

Tools needed - (2) 13mm wrenches, (2) 16mm wrenches

- 1. Slide the spacer plates (16845) in between the tongue and coupler on each side. When properly installed, the spacer plates should be flush with the coupler and bottom side of the tongue. Attach the coupler (TK133) to the tongue tube (16841) using the (2) M10 x 80 bolts provided, M10 washers on each side, and (2) M10 nyloc nuts. **SEE FIGURE 1**
- 2. Tighten bolts to squeeze the coupler together to keep it from moving. **SEE FIGURE 2**
- 3. Remove the M8 x 60 bolt from the coupling tube on the trailer and pull the original tongue out of the trailer. Slide the new ball hitch tongue into the coupler, install the M8 x 60 bolt and tighten. **SEE FIGURE 3**