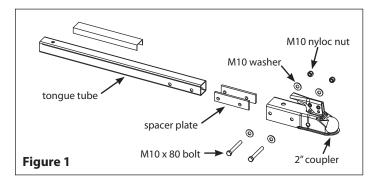

## ASSEMBLY INSTRUCTIONS:

Tools needed - (2) 13mm wrenches, (2) 16mm wrenches

- 1. Slide the spacer plates (16845) in between the tongue and coupler on each side. When properly installed, the spacer plates should be flush with the coupler and bottom side of the tongue. Attach the coupler (TK133) to the tongue tube (16841) using the (2) M10 x 80 bolts provided, M10 washers on each side, and (2) M10 nyloc nuts. **SEE FIGURE 1**
- 2. Tighten bolts to squeeze the coupler together to keep it from moving. **SEE FIGURE 2**
- 3. Remove the M8 x 60 bolt from the coupling tube on the trailer and pull the original tongue out of the trailer. Slide the new ball hitch tongue into the coupler, install the M8 x 60 bolt and tighten. **SEE FIGURE 3**